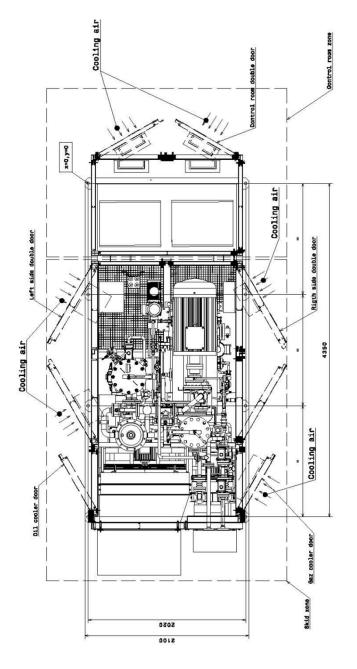

Each package has drive and control system. Gas flow can be adjusted within a large range from suction or from discharge pressure. In case of operation two or more packages the control systems are interconnected.

Control system of package

Address: 220D Iuliu Maniu Ave.,
061126 Bucharest 6, ROMANIA, P.O. 76, P.O.B. 174
Phone: 0040 21/434.01.98, 0040 21/434.02.31,
0040 21/434.02.39, 0040 21/434.02.40
Fax: 0040 21/434.02.41
e-mail: contact@comoti.ro