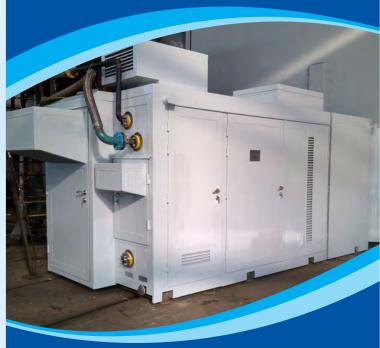

## Mobile Wellhead Compressor Package

COMOTI produces gas screw compressor packages for high discharge pressures. Packages provides gas flow in range 5,000 ÷ 120,000 Nm³/day and maximum discharge pressure 46 bara.

## Mobile Wellhead Compressor Package

COMOTI's Solutions for Energy

| S              | Screw - oil flooded | Variable speed drive | Completely unmanned | Air          | Air                | GPRS or radio controlled | 1 unit / 1 lift unit           | Natural gas        | max. 75 dBA |
|----------------|---------------------|----------------------|---------------------|--------------|--------------------|--------------------------|--------------------------------|--------------------|-------------|
| CATION         | Compressor type     | Flow control         | Operation           | Cooling oil  | Cooling gas        | Communication            | Number of units                | Medium             | Noise       |
| SPECIFICATIONS | 90 kW               | 250 Nm³              | 3 ÷ 11 bara         | max. 41 bara |                    | 45°C                     | -35÷45°C (standard conditions) | 2.2x5.7x2.9 m      | 6,000 daN   |
|                | Power rating        | Flow rating          | Inlet pressure      |              | Discharge pressure |                          | Operating temperature          | Dimensions (LxWxH) | Weight      |