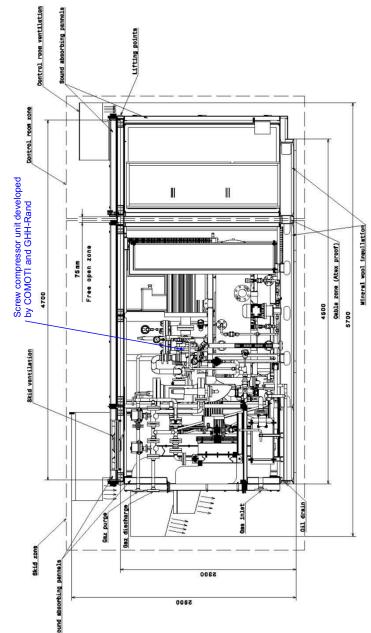

## Mobile Wellhead Compressor Package

COMOTI produces gas screw compressor packages for high discharge pressures. Packages provides gas flow in range 5,000 ÷ 120,000 Nm³/day and maximum discharge pressure 46 bara.

The screw compressor packages are suitable as wellhead compressors having high compression ratio on a single stage and the capability of operating even with negative suction pressure suitable for the existing conditions at unstable wells.

Research and testing has resulted in development of high flexibility compact packages with multiple stages for gas filtration and cooling to achieve requirements for each application with customized solutions in order to have high quality, good performance and reliability with minimum energy consumption and complete automation of the process.

Each package has drive and control system. Gas flow can be adjusted within a large range from suction or from discharge pressure. In case of operation two or more packages the control systems are interconnected.

## Mobile Wellhead Compressor Package

COMOTI's Solutions for Energy

| S              | Screw - oil flooded | Variable speed drive | Completely unmanned | Air          | Air                | GPRS or radio controlled | 1 unit / 1 lift unit           | Natural gas        | max. 75 dBA |
|----------------|---------------------|----------------------|---------------------|--------------|--------------------|--------------------------|--------------------------------|--------------------|-------------|
| CATION         | Compressor type     | Flow control         | Operation           | Cooling oil  | Cooling gas        | Communication            | Number of units                | Medium             | Noise       |
| SPECIFICATIONS | 90 kW               | 250 Nm³              | 3 ÷ 11 bara         | max. 41 bara |                    | 45°C                     | -35÷45°C (standard conditions) | 2.2x5.7x2.9 m      | 6,000 daN   |
|                | Power rating        | Flow rating          | Inlet pressure      |              | Discharge pressure |                          | Operating temperature          | Dimensions (LxWxH) | Weight      |