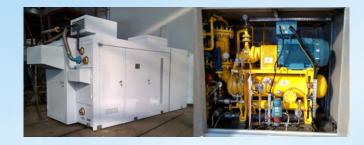

## Mobile Wellhead Compressor Package

COMOTI produces gas screw compressor packages for high discharge pressures. Packages provides gas flow in range 5,000 ÷ 120,000 Nm³/day and maximum discharge pressure 46 bara.

The screw compressor packages are suitable as wellhead compressors having high compression ratio on a single stage and the capability of operating even with negative suction pressure suitable for the existing conditions at unstable wells.

Research and testing has resulted in development of high flexibility compact packages with multiple stages for gas filtration and cooling to achieve requirements for each application with customized solutions in order to have high quality, good performance and reliability with minimum energy consumption and complete automation of the process.