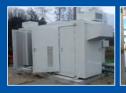

## Mobile Wellhead Compressor Package

COMOTI produces gas screw compressor packages for high discharge pressures. Packages provides gas flow in range 5,000 ÷ 120,000 Nm³/day and maximum discharge pressure 46 bara.

## Mobile Wellhead Compressor Package

COMOTI's Solutions for Energy

| S              | Screw - oil flooded | Variable speed drive | Completely unmanned | Air          | Air                | GPRS or radio controlled | 1 unit / 1 lift unit           | Natural gas        | max. 75 dBA |
|----------------|---------------------|----------------------|---------------------|--------------|--------------------|--------------------------|--------------------------------|--------------------|-------------|
| CATION         | Compressor type     | Flow control         | Operation           | Cooling oil  | Cooling gas        | Communication            | Number of units                | Medium             | Noise       |
| SPECIFICATIONS | 90 kW               | 250 Nm³              | 3 ÷ 11 bara         | max. 41 bara |                    | 45°C                     | -35÷45°C (standard conditions) | 2.2x5.7x2.9 m      | 6,000 daN   |
|                | Power rating        | Flow rating          | Inlet pressure      |              | Discharge pressure |                          | Operating temperature          | Dimensions (LxWxH) | Weight      |