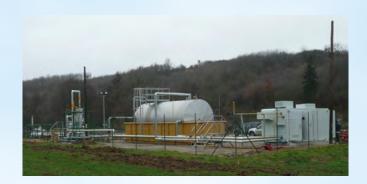

The screw compressor packages are suitable as wellhead compressors having high compression ratio on a single stage and the capability of operating even with negative suction pressure suitable for the existing conditions at unstable wells.

Research and testing has resulted in development of high flexibility compact packages with multiple stages for gas filtration and cooling to achieve requirements for each application with customized solutions in order to have high quality, good performance and reliability with minimum energy consumption and complete automation of the process.